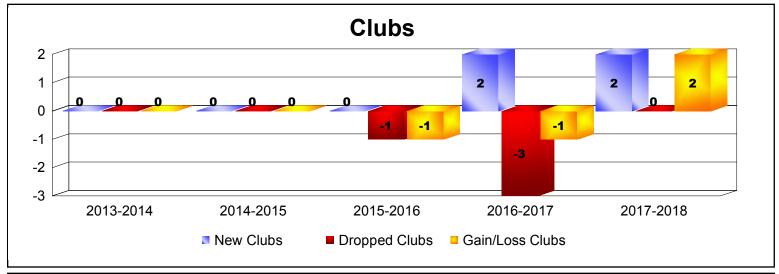

District 29 I As of June 2018 Cumulative

| Year      | New<br>Clubs | Dropped<br>Clubs | Gain/<br>Loss<br>Clubs | New<br>Members | Charter<br>Members | Reinstate<br>Members | Transfer<br>Members | Total<br>Member<br>Added | Total<br>Members<br>Dropped | Gain/<br>Loss<br>Members |
|-----------|--------------|------------------|------------------------|----------------|--------------------|----------------------|---------------------|--------------------------|-----------------------------|--------------------------|
| 2013-2014 | 0            | 0                | 0                      | 113            | 10                 | 7                    | 9                   | 139                      | -191                        | -52                      |
| 2014-2015 | 0            | 0                | 0                      | 140            | 0                  | 8                    | 5                   | 153                      | -143                        | 10                       |
| 2015-2016 | 0            | -1               | -1                     | 128            | 1                  | 4                    | 4                   | 137                      | -159                        | -22                      |
| 2016-2017 | 2            | -3               | -1                     | 139            | 64                 | 10                   | 10                  | 223                      | -188                        | 35                       |
| 2017-2018 | 2            | 0                | 2                      | 117            | 43                 | 14                   | 1                   | 175                      | -229                        | -54                      |
| Average   | 1            | -1               | 0                      | 127            | 24                 | 9                    | 6                   | 165                      | -182                        | -17                      |