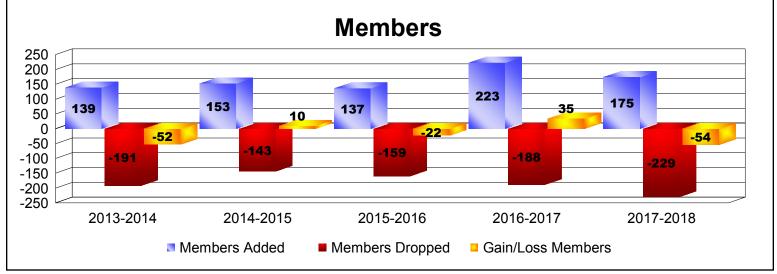

District 29 I As of June 2018 Cumulative

| Year      | New<br>Clubs | Dropped<br>Clubs | Gain/<br>Loss<br>Clubs | New<br>Members | Charter<br>Members | Reinstate<br>Members | Transfer<br>Members | Total<br>Member<br>Added | Total<br>Members<br>Dropped | Gain/<br>Loss<br>Members |
|-----------|--------------|------------------|------------------------|----------------|--------------------|----------------------|---------------------|--------------------------|-----------------------------|--------------------------|
| 2013-2014 | 0            | 0                | 0                      | 113            | 10                 | 7                    | 9                   | 139                      | -191                        | -52                      |
| 2014-2015 | 0            | 0                | 0                      | 140            | 0                  | 8                    | 5                   | 153                      | -143                        | 10                       |
| 2015-2016 | 0            | -1               | -1                     | 128            | 1                  | 4                    | 4                   | 137                      | -159                        | -22                      |
| 2016-2017 | 2            | -3               | -1                     | 139            | 64                 | 10                   | 10                  | 223                      | -188                        | 35                       |
| 2017-2018 | 2            | 0                | 2                      | 117            | 43                 | 14                   | 1                   | 175                      | -229                        | -54                      |
| Average   | 1            | -1               | 0                      | 127            | 24                 | 9                    | 6                   | 165                      | -182                        | -17                      |